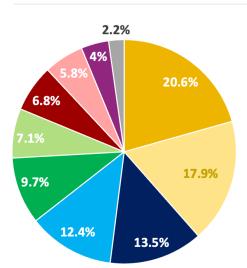

### **Industry Sectors**

- Trade, Transportation, and Utilities
- Professional and Business Services
- Education and Health Services
- Public (Federal, State, and Local)
- Leisure and Hospitality
- Manufacturing
- Construction
- Financial Activities
- Other Industries
- Natural Resources and Mining

The highest concentration of interrelated industry sectors in Harris County comprise the Natural Resources and Mining super industry sector at over 1.83x the national average, employing 50,627 workers with an average wage of \$195,475.