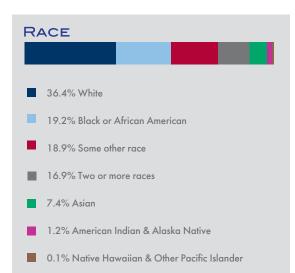

### **Population & Demographics**

**Total Population** 

68%

**Population Growth** Since 1990

26.0%

Foreign Born

33.7

Median Age