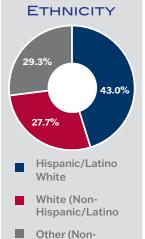

# **Fast Facts Harris County**

3rd Largest County in the Country by population

713.274.1400

HarrisCountyTX.gov



County Judge Lina Hidalgo Commissioner, Precinct 1 Rodney Ellis Commissioner, Precinct 2 Adrian Garcia Commissioner, Precinct 3 Tom S. Ramsey Commissioner, Precinct 4 Lesley Briones

1001 Preston • Houston, TX 77002

### **Population & Demographics**



**Total Population** 



68%

**Population Growth** Since 1990



26.0%

Foreign Born



33.7

Median Age





Hispanic/Latino)

### **Economic Indicators**





1,635,749 Households



In Thousands Total Personal Income



2.84

Average Household Size



125,343

**Total Businesses** 



\$63,022 Median

Household Income (in 2020 dollars)



35.204

Non-Commercial **Building Permits** 

## **2021 Annual Labor Force**







### **Industry Sectors**

- Trade, Transportation, and Utilities
- Professional and Business Services
- Education and Health Services
- Public (Federal, State, and Local)
- Leisure and Hospitality
- Manufacturing
- Construction
- Financial Activities
- Other Industries
- Natural Resources and Mining



The highest concentration of interrelated industry sectors in Harris County comprise the Natural Resources and Mining super industry sector at over 1.83x the national average,