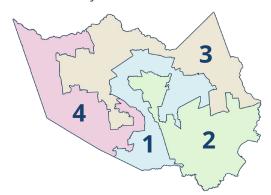

AT A GLANCE
PRECINCT 1

Commissioner Rodney Ellis

365 square miles including 8,552 acres of greenspace









#### Home to:

George Bush Intercontinental Airport, Minute Maid Park, NRG Stadium, Toyota Center, and the Texas Medical Center

## Geography

Harris County Commissioner Precincts



#### Education



83.2%

High School Graduate or Higher

35.9%

Bachelor's Degree or Higher

# **Population**



Total Population





#### **Race & Ethnicity**



# 37.9% Hispanic or Latino (of any race)

#### Labor Force



840,557 Total Employees



\$66,600 County Average Annual Wage



15,518
Engineers &
Architects



Islander

69,427 Healthcare Practitioners

## Industry

#### **Employment by Industry**

Health Care and Social Assistance Other **16.0% Educational Services** Professional, Technical Services Transportation and Warehousing Accommodation and Food Services Administrative, Waste Management 6.7% Construction 6.4% Manufacturing Retail Trade 5.5% Wholesale Trade **5.3%** Public Administration

#### **Employment by Growth**

Health Care and Social Assistance

2018 to 2023

1