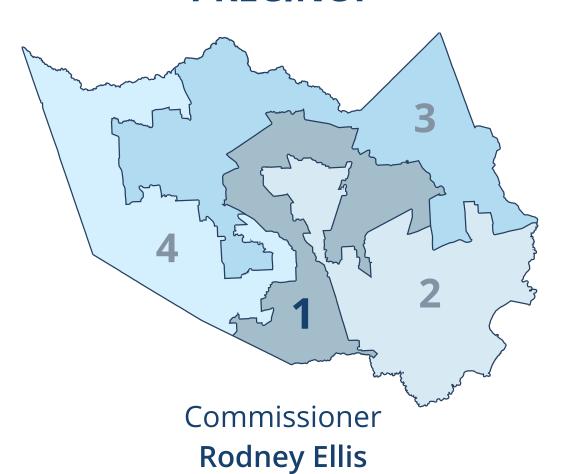

## Geography

Harris County Commissioner Precincts

AT A GLANCE
PRECINCT 1

Commissioner Rodney Ellis

365 square miles including 8,552 acres of greenspace