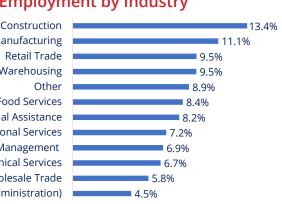

### Industry

#### **Employment by Industry**

Manufacturing **Retail Trade** Transportation and Warehousing Other Accommodation and Food Services Health Care and Social Assistance **Educational Services** Administrative, Waste Management Professional, Technical Services Wholesale Trade Services (except Public Administration)