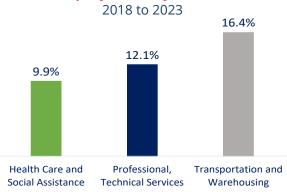

the Houston Spaceport, the Ship Channel, and **Hobby Airport** 

## Geography

Harris County Commissioner Precincts



#### Education



72.9%

High School Graduate or Higher

17.1%

Bachelor's Degree or Higher

# **Population**



# Labor Force \_\_\_



550,211 **Total Employees** 



\$66,600 County Average **Annual Wage** 



65.3% Hispanic or Latino

(of any race)

14,126 **Engineers &** Architects



Healthcare **Practitioners** 

### Industry

#### **Employment by Industry**

Manufacturing **Retail Trade** Transportation and Warehousing Other Accommodation and Food Services Health Care and Social Assistance **Educational Services** Administrative, Waste Management Professional, Technical Services Wholesale Trade Services (except Public Administration)



# **Employment by Growth**





# HARRIS COUNTY PRECINCT



Adrian Garcia