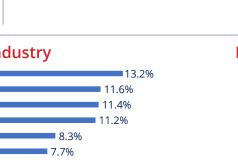

7.5% 71% 7.1% 5.8% 5.5% 3.6%

Accommodation and Professional, Transportation and **Food Services Technical Services** Warehousing

11.2%

Sources: Harris County, JobsEQ (ACS 2018-2022, QCEW 2023Q4). Note: Sums may not total due to rounding.