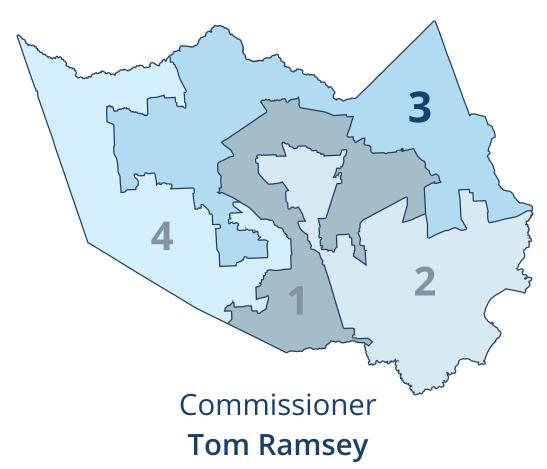

## **ATA GLANCE PRECINCT 3**

## Commissioner **Tom Ramsey**

555 square miles including 17,501 acres of greenspace

## HARRIS COUNTY PRECINCT