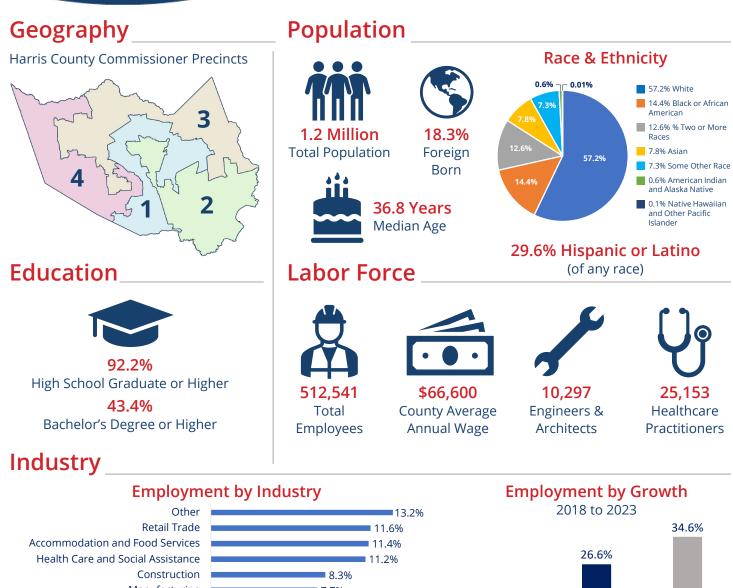

## **ATA GLANCE PRECINCT 3**

## Commissioner **Tom Ramsey**

555 square miles including 17,501 acres of greenspace

## Home to: ExxonMobil and Hewlett Packard Headquarters, Springwoods Village City Place master-planned community and the nation's largest urban forested corridor: the Spring Creek Greenway

Manufacturing Professional, Technical Services **Educational Services** Administrative, Waste Management Services (except Public Administration) Wholesale Trade Transportation and Warehousing

7.5% 71% 7.1% 5.8% 5.5% 3.6%

Accommodation and Professional, Transportation and **Food Services Technical Services** Warehousing

11.2%

Sources: Harris County, JobsEQ (ACS 2018-2022, QCEW 2023Q4). Note: Sums may not total due to rounding.

## HARRIS COUNTY PRECINCT