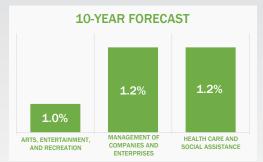

ocial Assistance, 12.8% 12.8% 15.5% Accommodation & Food Services, 8.7% Retail Trade, 8.5% 8.8% Construction, 8.2% Administrative & Waste Management, 8.0% 5.3% Educational Services, 7.7% Manufacturing, 6.8% 6.1% ■ Transportation & Warehousing, 6.1%

The Health Care and Social Assistance industry sector employs the highest number of people at 334,475. The highest concentration of interrelated industry sectors in Harris County comprises the Coal/Oil/Power industry super cluster, at over 4 times the national average, employing 88,853 workers with an average wage of \$210,956. Such high concentration signals a regional competitive advantage over the U.S. and other areas.

8.2%

# Professional, Scientific, Technical Services, 8.8% 1.5% 2.1%

# **24** FORTUNE 500

Headquarters in Harris County





## Global Presence

6.8%

7.7%



### **AIRPORTS**

2 with international flights and 1 licensed spaceport



in North America to earn a 5-star international rating (HOU)



Wholesale Trade, 5.3%

Other Industry Sectors, 15.5%

Mining, Quarrying, & Oil and Gas Extraction, 2.1%

Management of Companies & Enterprises, 1.5%

#### IN THE NATION

in Foreign Tonnage

#### IN THE NATION

in Foreign Cargo Value

# TMC TEXAS MEDICAL CENTER

.ARGEST **MEDICAL** 

Complex in the World

#### LARGEST

**Business District** in the Nation

120,000+

**Employees** 

in the Medical Center



#### **WORLD-CLASS HIGHWAY SYSTEM**

with over a dozen multi-lane highways circumnavigating the center of Harris County and connecting it to the rest of Texas, the U.S. and North, Central and South America.