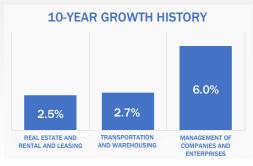

ial Assistance, 12.8% 12.8% 15.5% Accommodation & Food Services, 8.7% Retail Trade, 8.5% 8.8% Construction, 8.2% Administrative & Waste Management, 8.0% 5.3% Educational Services, 7.7% Manufacturing, 6.8% 6.1% ■ Transportation & Warehousing, 6.1%

The Health Care and Social Assistance industry sector employs the highest number of people at 334,475. The highest concentration of interrelated industry sectors in Harris County comprises the Coal/Oil/Power industry super cluster, at over 4 times the national average, employing 88,853 workers with an average wage of \$210,956. Such high concentration signals a regional competitive advantage over the U.S. and other areas.

8.2%

# Professional, Scientific, Technical Services, 8.8% 1.5% 2.1%

# **24** FORTUNE 500

Headquarters in Harris County





## Global Presence

6.8%

7.7%



### **AIRPORTS**

2 with international flights and 1 licensed spaceport



in North America to earn a 5-star international rating (HOU)



Wholesale Trade, 5.3%

Other Industry Sectors, 15.5%

Mining, Quarrying, & Oil and Gas Extraction, 2.1%

Management of Companies & Enterprises, 1.5%

#### IN THE NATION

in Foreign Tonnage

#### IN THE NATION

in Foreign Cargo Value

# TMC TEXAS MEDICAL CENTER

.ARGEST **MEDICAL** 

Complex in the World

#### LARGEST

**Business District** in the Nation

120,000+

**Employees** 

in the Medical Center



#### **WORLD-CLASS HIGHWAY SYSTEM**

with over a dozen multi-lane highways circumnavigating the center of Harris County and connecting it to the rest of Texas, the U.S. and North, Central and South America.