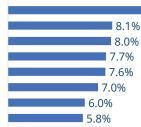

#### **Employment by Industry**

Health Care and Social Assistance
Other
Educational Services
Transportation and Warehousing
Professional, Technical Services
Accommodation and Food Services
Administrative, Waste Management
Construction
Manufacturing
Retail Trade
Wholesale Trade
Public Administration

# 17.8% 16.0% 11.8%