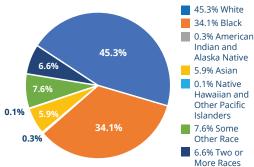

#### **Population**

Total Population

Foreign Born

22.4%

**33.6 Years** Median Age

Race & Ethnicity

# 36.9% Hispanic or Latino (of any race)