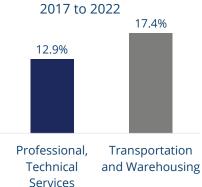

ner Precincts



#### **Education**



83.0%

High School Graduate or Higher

34.9%

Bachelor's Degree or Higher

#### **Population**



Total Population



Foreign Born

22.4%

**33.6 Years** Median Age

Race & Ethnicity



# 36.9% Hispanic or Latino (of any race)

#### **Labor Force**



**826,671**Total
Employees



\$63,500 County Average Annual Wage



15,685 Engineers & Architects



66,522 Healthcare Practitioners

### **Industry**

#### **Employment by Industry**

Health Care and Social Assistance
Other
Educational Services
Transportation and Warehousing
Professional, Technical Services
Accommodation and Food Services
Administrative, Waste Management
Construction
Manufacturing
Retail Trade
Wholesale Trade
Public Administration



# 17.8% 16.0% 11.8%



## **Employment by Growth**



5.8%

5.2%

4.9%



# HARRIS COUNTY PRECINCT



Rodney Ellis