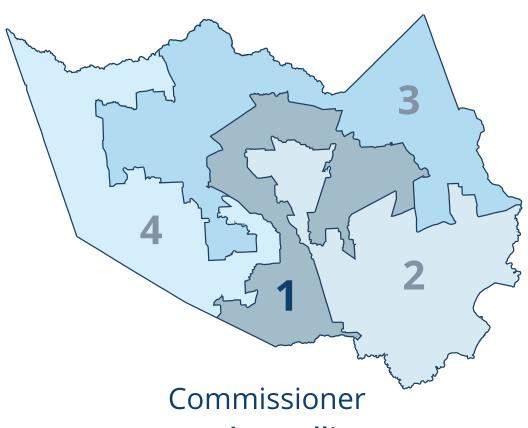

#### Geography

Harris County Commissioner Precincts

AT A GLANCE
PRECINCT 1

Commissioner Rodney Ellis

365 square miles including 8,552 acres of greenspace

Home to:

George Bush Intercontinental Airport, Minute Maid Park, NRG Stadium, Toyota Center, and the Texas Medical Center