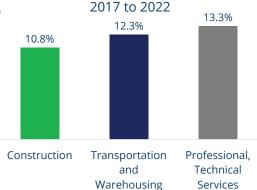

ucation



High School Graduate or Higher

16.1%

Bachelor's Degree or Higher

### **Population**



**Total Population** 



**32.9 Years** Median Age

# **Race & Ethnicity**



65.5% Hispanic or Latino (of any race)

## **Labor Force**



543,189 Total **Employees** 



Foreign

Born

\$63,500 County Average **Annual Wage** 



14,599 **Engineers & Architects** 



18,267 Healthcare **Practitioners** 

# Industry

#### **Employment by Industry**

Construction Manufacturing **Retail Trade** Transportation and Warehousing Other Accommodation and Food Services Health Care and Social Assistance Administrative, Waste Management **Educational Services** Professional, Technical Services Wholesale Trade Services (except Public Administration)



#### **Employment by Growth** 2017 to 2022 12.3%





# HARRIS COUNTY PRECINCT