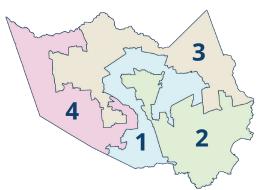

AT A GLANCE PRECINCT 2

Commissioner **Adrian Garcia** 

451 square miles including 6,641 acres of greenspace



Home to: NASA, the Houston Spaceport, the Ship Channel, and **Hobby Airport** 

## Geography

Harris County Commissioner Precincts



#### Education



High School Graduate or Higher

16.1%

Bachelor's Degree or Higher

### **Population**



**Total Population** 



**32.9 Years** Median Age

# **Race & Ethnicity**



65.5% Hispanic or Latino (of any race)

## **Labor Force**



543,189 Total **Employees** 



Foreign

Born

\$63,500 County Average **Annual Wage** 



14,599 **Engineers & Architects** 



18,267 Healthcare **Practitioners** 

# Industry

#### **Employment by Industry**

Construction Manufacturing **Retail Trade** Transportation and Warehousing Other Accommodation and Food Services Health Care and Social Assistance Administrative, Waste Management **Educational Services** Professional, Technical Services Wholesale Trade Services (except Public Administration)



#### **Employment by Growth** 2017 to 202