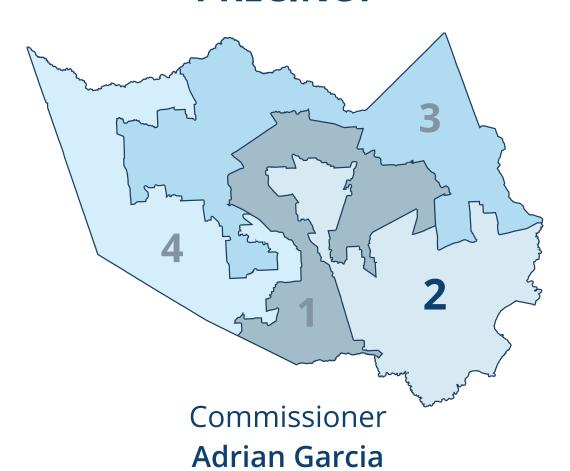

AT A GLANCE PRECINCT 2

Commissioner **Adrian Garcia** 

451 square miles including 6,641 acres of greenspace

Home to: NASA, the Houston Spaceport, the Ship Channel, and **Hobby Airport** 

## Geography

Harris County Commissioner Precincts

# HARRIS COUNTY PRECINCT