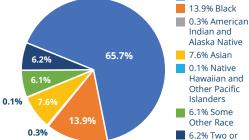

#### **Population**

**Total Population** 

**36.6 Years** Median Age

Foreign

Born

**Race & Ethnicity** 65.7% White

28.2% Hispanic or Latino (of any race)