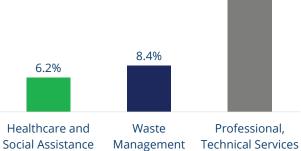

Precincts



#### Education



High School Graduate or Higher

42.3%

Bachelor's Degree or Higher

#### **Population**



**Total Population** 



**36.6 Years** Median Age

Foreign

Born

**Race & Ethnicity** 65.7% White



28.2% Hispanic or Latino (of any race)

#### **Labor Force**



484.682 Total **Employees** 



\$63,500 County Average **Annual Wage** 



10,081 **Engineers & Architects** 



23.478 Healthcare **Practitioners** 

#### Industry

### **Employment by Industry**

Other Retail Trade Health Care and Social Assistance Accommodation and Food Services Manufacturing Construction **Educational Services** Administrative, Waste Management Professional, Technical Services Services, (except Public Administration) Wholesale Trade



## **Employment by Growth** 2017 to 2022 22.1%





# HARRIS COUNTY PRECINCT



Tom Ramsey