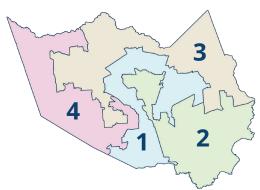

AT A GLANCE PRECINCT 3

Commissioner **Tom Ramsey** 

555 square miles including 17,501 acres of greenspace





Home to:

ExxonMobil and Hewlett Packard Headquarters, Springwoods Village City Place master-planned community and the nation's largest urban forested corridor: the Spring Creek Greenway

#### Geography

Harris County Commissioner Precincts



#### Education



High School Graduate or Higher

42.3%

Bachelor's Degree or Higher

#### **Population**



**Total Population** 



**36.6 Years** Median Age

Foreign

Born

**Race & Ethnicity** 65.7% White



28.2% Hispanic or Latino (of any race)

#### **Labor Force**



484.682 Total **Employees** 



\$63,500 County Average **Annual Wage** 



10,081 **Engineers & Architects** 



23.478 Healthcare **Practitioners** 

#### Industry

### **Employment by Industry**

Other Retail Trade Health Care and Social Assistance Accommodation and Food Services Manufacturing Construction **Educational Services** Administrative, Waste Management Professional, Technical Services Services, (except Public Administration) Wholesale Trade



## **Employment by Growth** 2017 to 2022 22.1%





# HARRIS